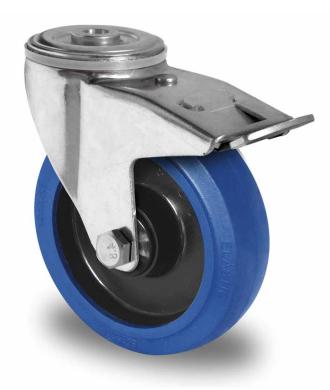

## CASTOR BPH35WC100R4E1B34

| Product SKU                     | BPH35WC100R4E1B34           |
|---------------------------------|-----------------------------|
| Standard<br>Compliance          | DIN EN 12532                |
| Series                          | R4E1                        |
| Fastening                       | Bolt fastening              |
| Brake and<br>Direction          | back brake                  |
| Material of the<br>Wheel        | polyamide (PA) wheel center |
| Tread                           | elastic tread               |
| Temperature<br>range            | -20°C to +80°C              |
| Wheel Diameter                  | 100mm                       |
| Load Capacity                   | 150kg                       |
| Total Hight                     | 127mm                       |
| Width of Tread                  | 35mm                        |
| wheel hub Width                 | 40mm                        |
| Offset                          | 40mm                        |
| Fastening Bolt<br>Hole Diameter | 13mm                        |
| Swivel Radius                   | 127mm                       |
| Wheel Bolt Size                 | M8                          |
| Bushing<br>Diameter             | 8mm                         |
| Weight                          | 0.8kg                       |
| Wheel Bearing                   | ball bearing                |
| Rubber Shore                    | 65° Shore A                 |
|                                 |                             |