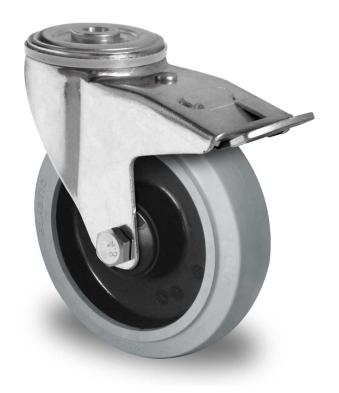

## CASTOR BPH35WC080R4E2B34

**Product SKU** BPH35WC080R4E2B34

**Standard DIN EN 12532** Compliance

**Series** R4E2

**Fastening Bolt fastening** 

**Brake and** back brake Direction

Material of the

Wheel

polyamide (PA) wheel center

**Tread** elastic tread

**Temperature** 

range

-20°C to +80°C

**Wheel Diameter** 80mm **Load Capacity** 130kg

**Total Hight** 104mm

Width of Tread 35mm

wheel hub Width 40mm

Offset 40mm

**Fastening Bolt Hole Diameter** 

13mm

**Swivel Radius** 

127mm

**Wheel Bolt Size** 

M8

**Bushing** Diameter

8mm

Weight

0.99kg

**Wheel Bearing** 

ball bearing

**Rubber Shore** 

65° Shore A