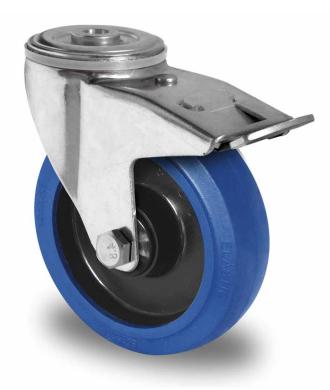

## CASTOR BPH35WC080R4E1B34

| Product SKU                     | BPH35WC080R4E1B34           |
|---------------------------------|-----------------------------|
| Standard<br>Compliance          | DIN EN 12532                |
| Series                          | R4E1                        |
| Fastening                       | Bolt fastening              |
| Brake and<br>Direction          | back brake                  |
| Material of the<br>Wheel        | polyamide (PA) wheel center |
| Tread                           | elastic tread               |
| Temperature<br>range            | -20°C to +80°C              |
| Wheel Diameter                  | 80mm                        |
| Load Capacity                   | 130kg                       |
| Total Hight                     | 104mm                       |
| Width of Tread                  | 35mm                        |
| wheel hub Width                 | 40mm                        |
| Offset                          | 40mm                        |
| Fastening Bolt<br>Hole Diameter | 13mm                        |
| Swivel Radius                   | 127mm                       |
| Wheel Bolt Size                 | M8                          |
| Bushing<br>Diameter             | 8mm                         |
| Weight                          | 0.96kg                      |
| Wheel Bearing                   | ball bearing                |
| Rubber Shore                    | 65° Shore A                 |