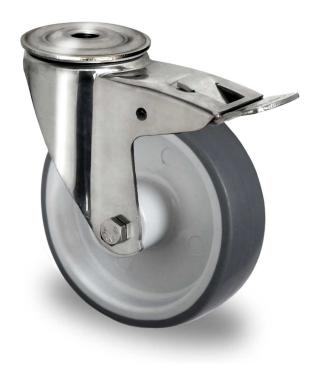

## CASTOR BIH9OSC200P2V2L0N

**Product SKU** BIH9OSC200P2V2L0N

**Standard DIN EN 12532** Compliance

**Series** P2V2

**Fastening Bolt fastening** 

**Brake and** back brake **Direction** 

Material of the

polypropylene (PP) wheel center Wheel

**Tread** thermoplastic rubber tread

**Temperature** range

-20°C to +60°C

**Wheel Diameter** 200mm **Load Capacity** 200kg **Total Hight** 230mm Width of Tread 48mm wheel hub Width 59mm

Offset 55mm

**Fastening Bolt Hole Diameter** 

13mm

**Swivel Radius** 165mm

**Wheel Bolt Size** M12

**Bushing** Diameter

20mm

Weight 1.82kg

**Wheel Bearing** plain bearing Special Features stainless steel