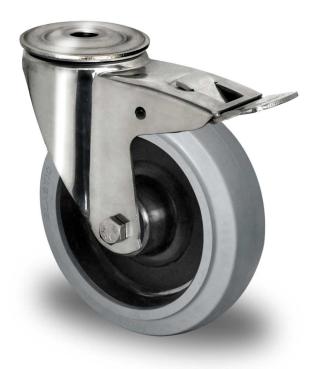

## CASTOR BIH90SC160R4E2Q0N

| Product SKU                     | BIH9OSC160R4E2Q0N           |
|---------------------------------|-----------------------------|
| Standard<br>Compliance          | DIN EN 12532                |
| Series                          | R4E2                        |
| Fastening                       | Bolt fastening              |
| Brake and<br>Direction          | back brake                  |
| Material of the<br>Wheel        | polyamide (PA) wheel center |
| Tread                           | elastic tread               |
| Temperature<br>range            | -20°C to +80°C              |
| Wheel Diameter                  | 160mm                       |
| Load Capacity                   | 300kg                       |
| Total Hight                     | 190mm                       |
| Width of Tread                  | 50mm                        |
| wheel hub Width                 | 59mm                        |
| Offset                          | 55mm                        |
| Fastening Bolt<br>Hole Diameter | 13mm                        |
| Swivel Radius                   | 165mm                       |
| Wheel Bolt Size                 | M12                         |
| Bushing<br>Diameter             | 20mm                        |
| Wheel Bearing                   | roller bearing              |
| Special Features                | stainless steel             |