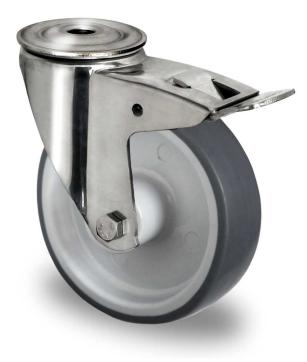

## CASTOR BIH90SC160P2V2L0N

| Product SKU                     | BIH90SC160P2V2L0N               |
|---------------------------------|---------------------------------|
| Standard<br>Compliance          | DIN EN 12532                    |
| Series                          | P2V2                            |
| Fastening                       | Bolt fastening                  |
| Brake and<br>Direction          | back brake                      |
| Material of the<br>Wheel        | polypropylene (PP) wheel center |
| Tread                           | thermoplastic rubber tread      |
| Temperature<br>range            | -20°C to +60°C                  |
| Wheel Diameter                  | 160mm                           |
| Load Capacity                   | 200kg                           |
| Total Hight                     | 190mm                           |
| Width of Tread                  | 40mm                            |
| wheel hub Width                 | 59mm                            |
| Offset                          | 55mm                            |
| Fastening Bolt<br>Hole Diameter | 13mm                            |
| Swivel Radius                   | 165mm                           |
| Wheel Bolt Size                 | M12                             |
| Bushing<br>Diameter             | 20mm                            |
| Wheel Bearing                   | plain bearing                   |
| Special Features                | stainless steel                 |