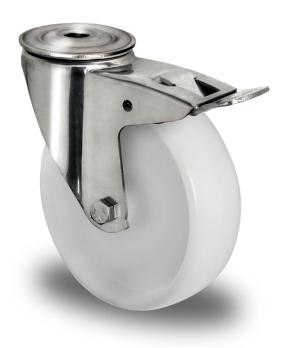

## CASTOR BIH9OSC160N0N0L0N

| Product SKU                     | BIH9OSC160N0N0L0N           |
|---------------------------------|-----------------------------|
| Standard<br>Compliance          | DIN EN 12532                |
| Series                          | NONO                        |
| Fastening                       | Bolt fastening              |
| Brake and<br>Direction          | back brake                  |
| Material of the<br>Wheel        | polyamide (PA) wheel center |
| Tread                           | polyamide (PA) tread        |
| Temperature<br>range            | -40°C to +80°C              |
| Wheel Diameter                  | 160mm                       |
| Load Capacity                   | 300kg                       |
| Total Hight                     | 190mm                       |
| Width of Tread                  | 50mm                        |
| wheel hub Width                 | 59mm                        |
| Offset                          | 55mm                        |
| Fastening Bolt<br>Hole Diameter | 13mm                        |
| Swivel Radius                   | 165mm                       |
| Wheel Bolt Size                 | M12                         |
| Bushing<br>Diameter             | 20mm                        |
| Wheel Bearing                   | plain bearing               |
| Special Features                | stainless steel             |
|                                 |                             |