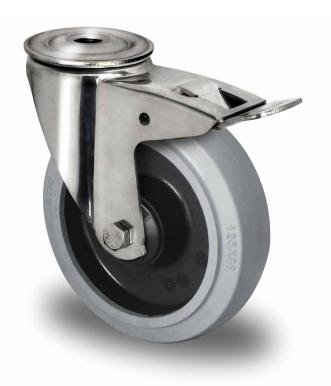

## CASTOR BIH86SC125R4E2S34

**Product SKU** BIH86SC125R4E2S34

**Standard DIN EN 12532** Compliance

**Series** R4E2

**Fastening Bolt fastening** 

**Brake and** back brake **Direction** 

Material of the Wheel

polyamide (PA) wheel center

**Tread** elastic tread

**Temperature** 

-20°C to +80°C

range

**Wheel Diameter** 125mm **Load Capacity** 200kg

**Total Hight** 153mm

Width of Tread 38mm

wheel hub Width 50mm

Offset 40mm

**Fastening Bolt Hole Diameter** 

13mm

**Swivel Radius** 

120mm

**Wheel Bolt Size** 

M8

**Bushing** Diameter

8mm

Weight 0.83kg

**Wheel Bearing** ball bearing

Special Features stainless steel