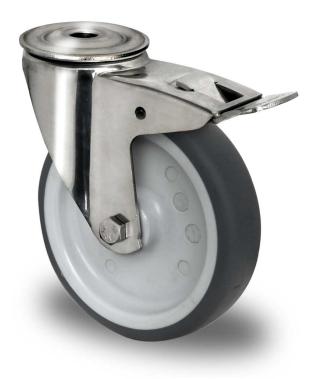

## CASTOR BIH86SC125P2W2L0N

**Product SKU** BIH86SC125P2W2L0N

**Standard DIN EN 12532** Compliance

**Series** P2W2

**Fastening Bolt fastening** 

**Brake and** back brake **Direction** 

Material of the

polypropylene (PP) wheel center Wheel

**Tread** thermoplastic rubber tread

**Temperature** -20°C to +60°C range

**Wheel Diameter** 125mm **Load Capacity** 100kg **Total Hight** 153mm Width of Tread 32mm wheel hub Width 50mm

Offset 40mm **Fastening Bolt** 

13mm **Hole Diameter** 

**Swivel Radius** 120mm

**Wheel Bolt Size** M8

**Bushing** 12mm Diameter

Weight 0.65kg

**Wheel Bearing** plain bearing Special Features stainless steel