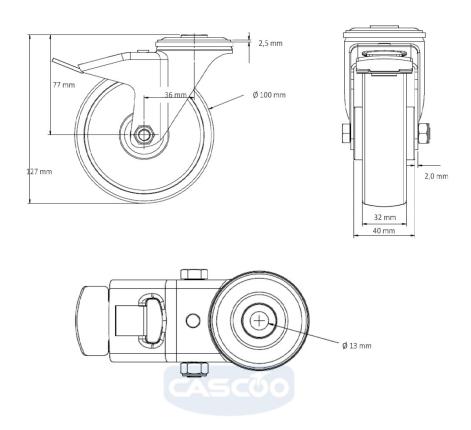

## CASTOR BIH36SC100P2W2L0N

**Product SKU** BIH36SC100P2W2L0N

**Standard DIN EN 12532** Compliance

**Series** P2W2

**Fastening Bolt fastening** 

**Brake and** back brake **Direction** 

Material of the

polypropylene (PP) wheel center Wheel

**Tread** thermoplastic rubber tread

**Temperature** range

-20°C to +60°C

**Wheel Diameter** 100mm **Load Capacity** 100kg **Total Hight** 126mm Width of Tread 32mm wheel hub Width 40mm

Offset 36mm

**Fastening Bolt Hole Diameter** 

13mm

**Swivel Radius** 115mm

**Wheel Bolt Size** M8

**Bushing** Diameter

12mm

Weight 0.53kg

**Wheel Bearing** plain bearing Special Features stainless steel