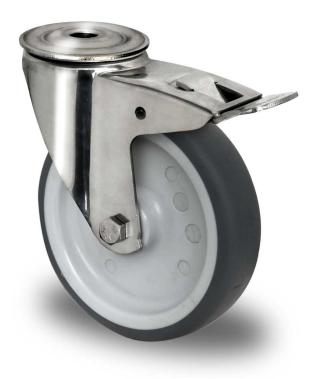

## CASTOR BIH36SC100P2W2L0N

**Product SKU** BIH36SC100P2W2L0N

**Standard DIN EN 12532** Compliance

**Series** P2W2

**Fastening Bolt fastening** 

**Brake and** back brake **Direction** 

Material of the

polypropylene (PP) wheel center Wheel

**Tread** thermoplastic rubber tread

**Temperature** range

-20°C to +60°C

**Wheel Diameter** 100mm **Load Capacity** 100kg **Total Hight** 126mm Width of Tread 32mm wheel hub Width 40mm

Offset 36mm

**Fastening Bolt Hole Diameter** 

13mm

**Swivel Radius** 115mm

**Wheel Bolt Size** M8

**Bushing** Diameter

12mm

Weight 0.53kg

**Wheel Bearing** plain bearing Special Features stainless steel