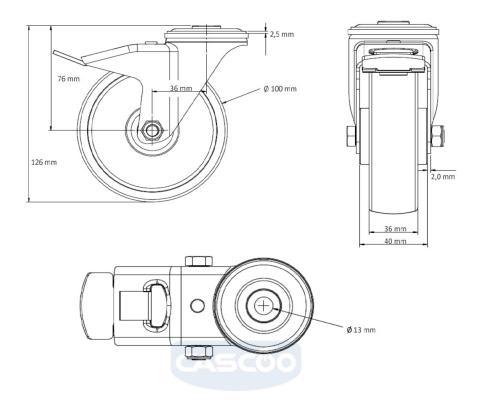

**Tread** polyamide (PA) tread

Temperature range

-40°C to +80°C

Wheel Diameter 100mm
Load Capacity 150kg
Total Hight 126mm
Width of Tread 36mm
wheel hub Width 40mm
Offset 36mm

Fastening Bolt Hole Diameter 13mm

Swivel Radius 115mm

Wheel Bolt Size M8

Bushing Diameter

12mm

Weight 0.52kg

Wheel Bearing plain bearing
Special Features stainless steel