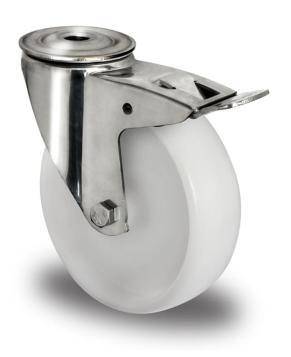

## CASTOR BIH36SC100N0N0L0N

Product SKU BIH36SC100N0N0L0N

Standard Compliance DIN EN 12532

Series N0N0

Fastening Bolt fastening

Brake and Direction back brake

Material of the Wheel

polyamide (PA) wheel center

**Tread** polyamide (PA) tread

Temperature range

-40°C to +80°C

Wheel Diameter 100mm
Load Capacity 150kg
Total Hight 126mm
Width of Tread 36mm
wheel hub Width 40mm
Offset 36mm

Fastening Bolt Hole Diameter 13mm

Swivel Radius 115mm

Wheel Bolt Size M8

Bushing Diameter

12mm

Weight 0.52kg

Wheel Bearing plain bearing
Special Features stainless steel