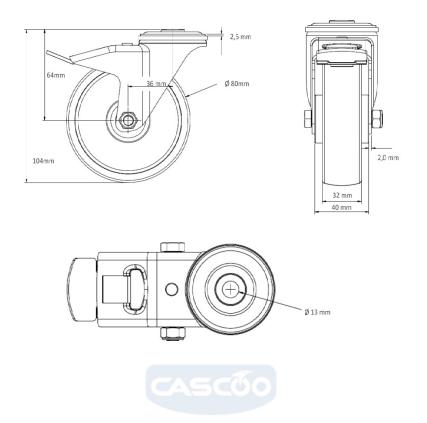

## CASTOR BIH36SC080P2W2L0N

| Product SKU                     | BIH36SC080P2W2L0N               |
|---------------------------------|---------------------------------|
| Standard<br>Compliance          | DIN EN 12532                    |
| Series                          | P2W2                            |
| Fastening                       | Bolt fastening                  |
| Brake and<br>Direction          | back brake                      |
| Material of the<br>Wheel        | polypropylene (PP) wheel center |
| Tread                           | thermoplastic rubber tread      |
| Temperature<br>range            | -20°C to +60°C                  |
| Wheel Diameter                  | 80mm                            |
| Load Capacity                   | 80kg                            |
| Total Hight                     | 106mm                           |
| Width of Tread                  | 30mm                            |
| wheel hub Width                 | 40mm                            |
| Offset                          | 36mm                            |
| Fastening Bolt<br>Hole Diameter | 13mm                            |
| Swivel Radius                   | 115mm                           |
| Wheel Bolt Size                 | M8                              |
| Bushing<br>Diameter             | 12mm                            |
| Wheel Bearing                   | plain bearing                   |
| Special Features                | stainless steel                 |

## CASTOR BIH36SC080P2W2L0N

www.cascoo.ee