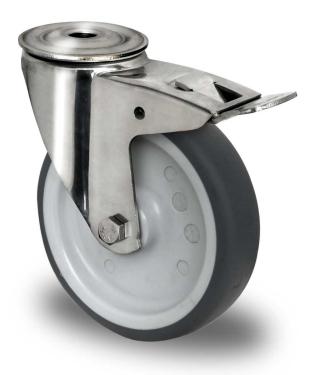

## CASTOR BIH36SC080P2W2L0N

| Product SKU                     | BIH36SC080P2W2L0N               |
|---------------------------------|---------------------------------|
| Standard<br>Compliance          | DIN EN 12532                    |
| Series                          | P2W2                            |
| Fastening                       | Bolt fastening                  |
| Brake and<br>Direction          | back brake                      |
| Material of the<br>Wheel        | polypropylene (PP) wheel center |
| Tread                           | thermoplastic rubber tread      |
| Temperature<br>range            | -20°C to +60°C                  |
| Wheel Diameter                  | 80mm                            |
| Load Capacity                   | 80kg                            |
| Total Hight                     | 106mm                           |
| Width of Tread                  | 30mm                            |
| wheel hub Width                 | 40mm                            |
| Offset                          | 36mm                            |
| Fastening Bolt<br>Hole Diameter | 13mm                            |
| Swivel Radius                   | 115mm                           |
| Wheel Bolt Size                 | M8                              |
| Bushing<br>Diameter             | 12mm                            |
| Wheel Bearing                   | plain bearing                   |
| Special Features                | stainless steel                 |

## CASTOR BIH36SC080P2W2L0N

www.cascoo.ee