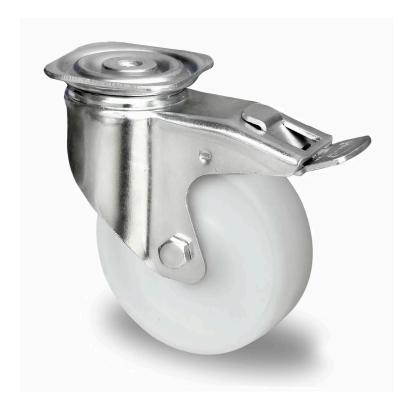

## CASTOR BER05W0100G0P0P0N

**Product SKU** BER05W0100G0P0P0N

**Standard DIN EN 12530** Compliance

**Series** G0P0

**Fastening Bolt fastening** 

**Brake and** back brake **Direction** 

Material of the

polypropylene (PP) wheel center Wheel

**Tread** polypropylene (PP) tread

**Temperature** 

range

-20°C to +60°C

**Wheel Diameter** 100mm **Load Capacity** 100kg **Total Hight** 125mm Width of Tread 32mm wheel hub Width 36mm

Offset 36mm

**Dimension of Plate** 

64x64mm

108mm

12mm

**Fastening Bolt** M10 **Hole Diameter** 

**Wheel Bolt Size** M8

**Bushing** Diameter

**Swivel Radius** 

Weight 0.57kg

**Wheel Bearing** plain bearing