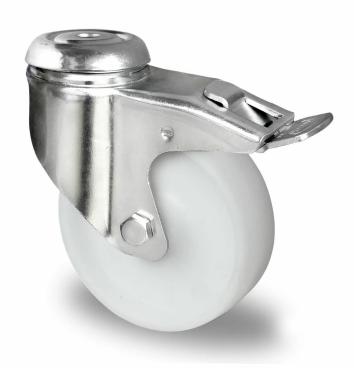

## CASTOR BEHE5W0100L0N0P0N

| Product SKU                     | BEHE5W0100L0N0P0N           |
|---------------------------------|-----------------------------|
| Standard<br>Compliance          | DIN EN 12530                |
| Series                          | LONO                        |
| Fastening                       | Bolt fastening              |
| Brake and<br>Direction          | back brake                  |
| Material of the<br>Wheel        | polyamide (PA) wheel center |
| Tread                           | polyamide (PA) tread        |
| Temperature range               | -20°C to +80°C              |
| Wheel Diameter                  | 100mm                       |
| Load Capacity                   | 100kg                       |
| Total Hight                     | 125mm                       |
| Width of Tread                  | 32mm                        |
| wheel hub Width                 | 36mm                        |
| Offset                          | 34mm                        |
| Fastening Bolt<br>Hole Diameter | 11mm                        |
| Wheel Bolt Size                 | M8                          |
| Bushing<br>Diameter             | 12mm                        |
| Wheel Bearing                   | plain bearing               |