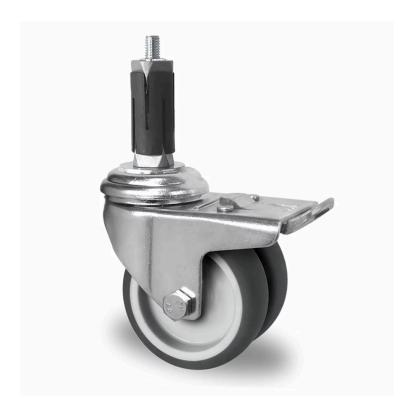

## **CASTOR BDXHHC0050P2T2P0N**

**Product SKU** BDXHHC0050P2T2P0N

**Standard DIN EN 12530** Compliance

**Series** P2T2

**Fastening Bolt fastening** 

**Brake and** back brake **Direction** 

Material of the Wheel

polypropylene (PP) wheel center

**Tread** thermoplastic rubber tread

**Temperature** -20°C to +60°C range

**Wheel Diameter** 50mm **Load Capacity** 70kg **Total Hight** 70<sub>mm</sub> Width of Tread 19mm wheel hub Width 44mm

Offset 25mm

**Fastening Bolt Hole Diameter** 

11<sub>mm</sub>

**Swivel Radius** 80mm

**Wheel Bolt Size** M6

**Bushing** Diameter

8mm

**Wheel Bearing** plain bearing **Rubber Shore** 95° Shore A