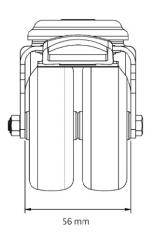

## CASTOR BDHJJC0075P2T2B42

| Product SKU                     | BDHJJC0075P2T2B42               |
|---------------------------------|---------------------------------|
| Standard<br>Compliance          | DIN EN 12530                    |
| Series                          | P2T2                            |
| Fastening                       | Bolt fastening                  |
| Brake and<br>Direction          | back brake                      |
| Material of the<br>Wheel        | polypropylene (PP) wheel center |
| Tread                           | thermoplastic rubber tread      |
| Temperature<br>range            | -20°C to +60°C                  |
| Wheel Diameter                  | 75mm                            |
| Load Capacity                   | 100kg                           |
| Total Hight                     | 100mm                           |
| Width of Tread                  | 25mm                            |
| wheel hub Width                 | 56mm                            |
| Offset                          | 32mm                            |
| Fastening Bolt<br>Hole Diameter | 11mm                            |
| Swivel Radius                   | 96mm                            |
| Wheel Bolt Size                 | M6                              |
| Bushing<br>Diameter             | 6mm                             |
| Wheel Bearing                   | ball bearing                    |
| Rubber Shore                    | 95° Shore A                     |
|                                 |                                 |