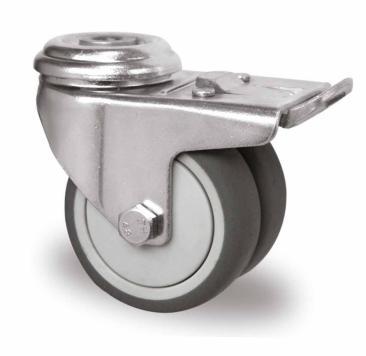

## CASTOR BDHJJC0075P2T2B42

| Product SKU                     | BDHJJC0075P2T2B42               |
|---------------------------------|---------------------------------|
| Standard<br>Compliance          | DIN EN 12530                    |
| Series                          | P2T2                            |
| Fastening                       | Bolt fastening                  |
| Brake and<br>Direction          | back brake                      |
| Material of the<br>Wheel        | polypropylene (PP) wheel center |
| Tread                           | thermoplastic rubber tread      |
| Temperature<br>range            | -20°C to +60°C                  |
| Wheel Diameter                  | 75mm                            |
| Load Capacity                   | 100kg                           |
| Total Hight                     | 100mm                           |
| Width of Tread                  | 25mm                            |
| wheel hub Width                 | 56mm                            |
| Offset                          | 32mm                            |
| Fastening Bolt<br>Hole Diameter | 11mm                            |
| Swivel Radius                   | 96mm                            |
| Wheel Bolt Size                 | M6                              |
| Bushing<br>Diameter             | 6mm                             |
| Wheel Bearing                   | ball bearing                    |
| Rubber Shore                    | 95° Shore A                     |
|                                 |                                 |