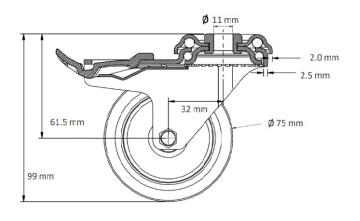

## CASTOR BDHJJC0075P2T2B42

| Product SKU                     | BDHJJC0075P2T2B42               |
|---------------------------------|---------------------------------|
| Standard<br>Compliance          | DIN EN 12530                    |
| Series                          | P2T2                            |
| Fastening                       | Bolt fastening                  |
| Brake and<br>Direction          | back brake                      |
| Material of the<br>Wheel        | polypropylene (PP) wheel center |
| Tread                           | thermoplastic rubber tread      |
| Temperature<br>range            | -20°C to +60°C                  |
| Wheel Diameter                  | 75mm                            |
| Load Capacity                   | 100kg                           |
| Total Hight                     | 100mm                           |
| Width of Tread                  | 25mm                            |
| wheel hub Width                 | 56mm                            |
| Offset                          | 32mm                            |
| Fastening Bolt<br>Hole Diameter | 11mm                            |
| Swivel Radius                   | 96mm                            |
| Wheel Bolt Size                 | M6                              |
| Bushing<br>Diameter             | 6mm                             |
| Wheel Bearing                   | ball bearing                    |
| Rubber Shore                    | 95° Shore A                     |
|                                 |                                 |