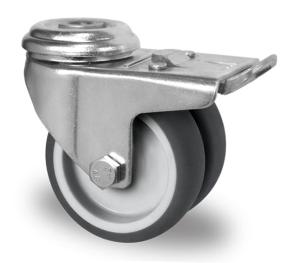

## CASTOR BDHHHC0050P2T2P0N

**Product SKU** BDHHHC0050P2T2P0N

**Standard DIN EN 12530** Compliance

**Series** P2T2

**Fastening Bolt fastening** 

**Brake and** back brake **Direction** 

Material of the Wheel

polypropylene (PP) wheel center

**Tread** thermoplastic rubber tread

**Temperature** range

-20°C to +60°C

**Wheel Diameter** 50mm **Load Capacity** 70kg **Total Hight** 70<sub>mm</sub> Width of Tread 19mm wheel hub Width 44mm Offset 25mm