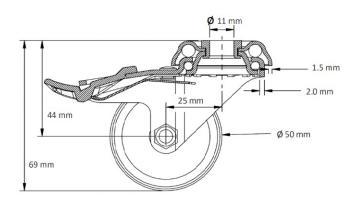

polypropylene (PP) wheel center

**Tread** thermoplastic rubber tread

**Temperature** range

-20°C to +60°C

**Wheel Diameter** 50mm **Load Capacity** 70kg **Total Hight** 70<sub>mm</sub> Width of Tread 19mm wheel hub Width 44mm Offset 25mm

**Fastening Bolt Hole Diameter** 

11<sub>mm</sub>

**Swivel Radius** 80mm M6

**Wheel Bolt Size** 

**Bushing** Diameter

8mm

Weight 0.27kg

**Wheel Bearing** plain bearing **Rubber Shore** 95° Shore A