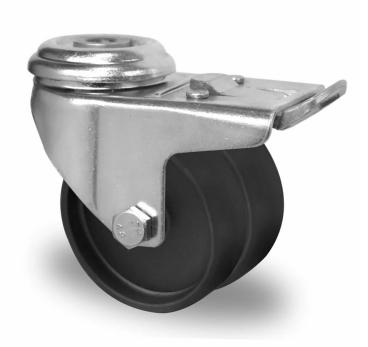

## **CASTOR BDHHHC0050N4N4P0N**

**Product SKU** BDHHHC0050N4N4P0N

**Standard DIN EN 12530** Compliance

**Series N4N4** 

**Fastening Bolt fastening** 

**Brake and** back brake Direction

Material of the Wheel

polyamide (PA) wheel center

**Tread** polyamide (PA) tread

**Temperature** range

-20°C to +60°C

**Wheel Diameter** 50mm **Load Capacity** 70kg **Total Hight** 70<sub>mm</sub> Width of Tread 18mm wheel hub Width 44mm Offset 25mm

**Fastening Bolt Hole Diameter** 

11<sub>mm</sub>

**Swivel Radius** 80mm

**Wheel Bolt Size** M6

**Bushing** Diameter

8mm

Weight 0.27kg

**Wheel Bearing** plain bearing