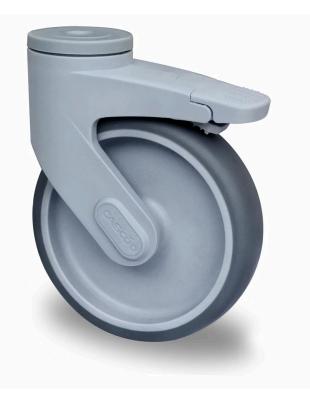

## CASTOR BCH0SRC125P2A2P0N

| Product SKU              | BCH0SRC125P2A2P0N               |
|--------------------------|---------------------------------|
| Standard<br>Compliance   | DIN EN 12527                    |
| Series                   | CARA                            |
| Fastening                | Bolt fastening                  |
| Brake and<br>Direction   | back brake                      |
| Material of the<br>Wheel | polypropylene (PP) wheel center |
| Tread                    | thermoplastic rubber tread      |
| Temperature<br>range     | -20°C to +60°C                  |
| Wheel Diameter           | 125mm                           |
| Load Capacity            | 110kg                           |
| Total Hight              | 162mm                           |
| Width of Tread           | 32mm                            |
| wheel hub Width          | 32mm                            |
| Offset                   | 37mm                            |
| Swivel Radius            | 102mm                           |
| Wheel Bolt Size          | M8                              |
| Bushing<br>Diameter      | 10mm                            |
| Wheel Bearing            | plain bearing                   |
| Rubber Shore             | 85° Shore A                     |
|                          |                                 |