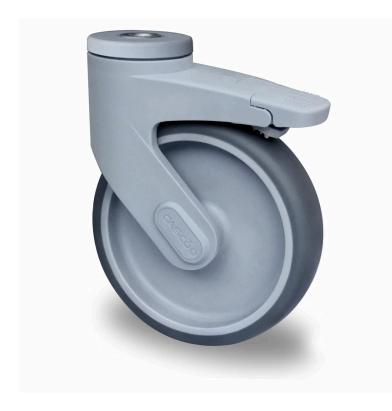

## **CASTOR BCHOSPC125P2A2P0N**

Product SKU BCH0SPC125P2A2P0N

Standard Compliance DIN EN 12527

Series CARA

Fastening Bolt fastening

Brake and Direction back brake

Material of the Wheel

polypropylene (PP) wheel center

**Tread** thermoplastic rubber tread

Temperature range

-20°C to +60°C

Wheel Diameter 125mm
Load Capacity 110kg
Total Hight 162mm
Width of Tread 32mm
wheel hub Width 32mm
Offset 40mm

Fastening Bolt Hole Diameter

11mm

Swivel Radius 102.5mm

Wheel Bolt Size M8

Bushing Diameter

10<sub>mm</sub>

Wheel Bearing plain bearing
Rubber Shore 85° Shore A