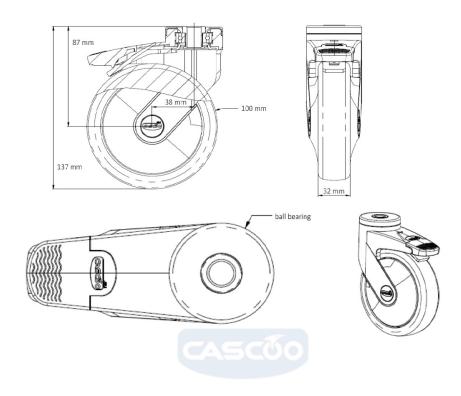

## **CASTOR BCHOSPC125P2A2P0N**

Product SKU BCH0SPC125P2A2P0N

Standard Compliance DIN EN 12527

Series CARA

Fastening Bolt fastening

Brake and Direction back brake

Material of the Wheel

polypropylene (PP) wheel center

**Tread** thermoplastic rubber tread

Temperature range

-20°C to +60°C

Wheel Diameter 125mm
Load Capacity 110kg
Total Hight 162mm
Width of Tread 32mm
wheel hub Width 32mm
Offset 40mm

Fastening Bolt Hole Diameter

11mm

Swivel Radius 102.5mm

Wheel Bolt Size M8

Bushing Diameter

10<sub>mm</sub>

Wheel Bearing plain bearing
Rubber Shore 85° Shore A