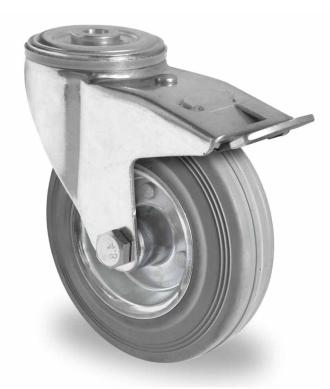

## CASTOR BBH85WC125SWR2R0N

| Product SKU                     | BBH85WC125SWR2R0N  |
|---------------------------------|--------------------|
| Standard<br>Compliance          | DIN EN 12532       |
| Series                          | SWR2               |
| Fastening                       | Bolt fastening     |
| Brake and<br>Direction          | back brake         |
| Material of the<br>Wheel        | steel wheel center |
| Tread                           | solid rubber tread |
| Temperature<br>range            | -20°C to +60°C     |
| Wheel Diameter                  | 125mm              |
| Load Capacity                   | 100kg              |
| Total Hight                     | 154mm              |
| Width of Tread                  | 37mm               |
| wheel hub Width                 | 50mm               |
| Offset                          | 45mm               |
| Fastening Bolt<br>Hole Diameter | 13mm               |
| Swivel Radius                   | 127mm              |
| Wheel Bolt Size                 | M10                |
| Bushing<br>Diameter             | 15mm               |
| Weight                          | 1.21kg             |
| Wheel Bearing                   | roller bearing     |
| Rubber Shore                    | 85° Shore A        |

## CASTOR BBH85WC125SWR2R0N