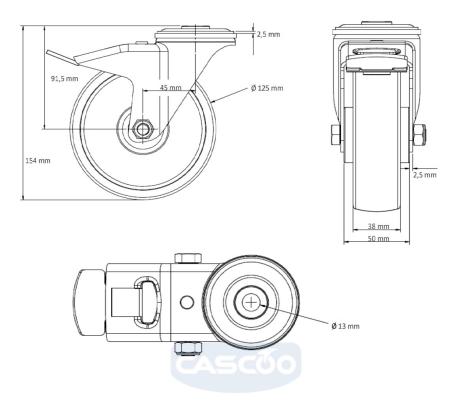

## CASTOR BBH85WC125SWR2R0N

| Product SKU                     | BBH85WC125SWR2R0N  |
|---------------------------------|--------------------|
| Standard<br>Compliance          | DIN EN 12532       |
| Series                          | SWR2               |
| Fastening                       | Bolt fastening     |
| Brake and<br>Direction          | back brake         |
| Material of the<br>Wheel        | steel wheel center |
| Tread                           | solid rubber tread |
| Temperature<br>range            | -20°C to +60°C     |
| Wheel Diameter                  | 125mm              |
| Load Capacity                   | 100kg              |
| Total Hight                     | 154mm              |
| Width of Tread                  | 37mm               |
| wheel hub Width                 | 50mm               |
| Offset                          | 45mm               |
| Fastening Bolt<br>Hole Diameter | 13mm               |
| Swivel Radius                   | 127mm              |
| Wheel Bolt Size                 | M10                |
| Bushing<br>Diameter             | 15mm               |
| Weight                          | 1.21kg             |
| Wheel Bearing                   | roller bearing     |
| Rubber Shore                    | 85° Shore A        |

## CASTOR BBH85WC125SWR2R0N