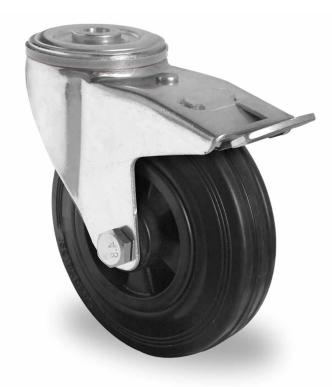

## CASTOR BBH85WC125P4S4R0N

**Product SKU** BBH85WC125P4S4R0N Standard **DIN EN 12532** Compliance Series P4S4 Fastening Bolt fastening Brake and back brake Direction Material of the polypropylene (PP) wheel center Wheel Tread solid rubber tread Temperature -20°C to +60°C range Wheel Diameter 125mm Load Capacity 100kg **Total Hight** 154mm Width of Tread 38mm wheel hub Width 50mm Offset 45mm **Fastening Bolt** 13mm **Hole Diameter** Swivel Radius 127mm Wheel Bolt Size M10 **Bushing** 15mm Diameter Weight 1.13kg Wheel Bearing roller bearing **Rubber Shore** 85° Shore A