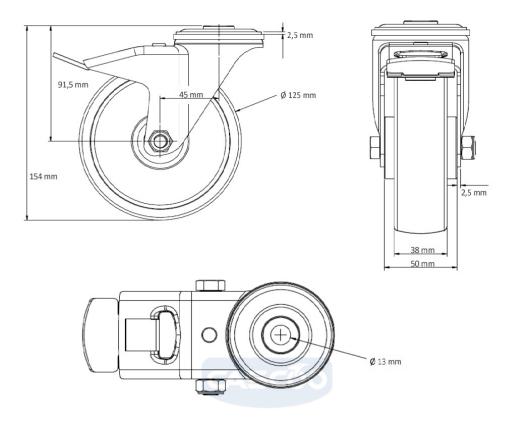

## CASTOR BBH85WC125P4S4R0N

**Product SKU** BBH85WC125P4S4R0N Standard **DIN EN 12532** Compliance Series P4S4 Fastening Bolt fastening Brake and back brake Direction Material of the polypropylene (PP) wheel center Wheel Tread solid rubber tread Temperature -20°C to +60°C range Wheel Diameter 125mm Load Capacity 100kg **Total Hight** 154mm Width of Tread 38mm wheel hub Width 50mm Offset 45mm **Fastening Bolt** 13mm **Hole Diameter** Swivel Radius 127mm Wheel Bolt Size M10 **Bushing** 15mm Diameter Weight 1.13kg Wheel Bearing roller bearing **Rubber Shore** 85° Shore A