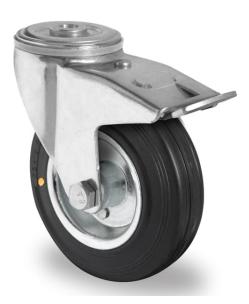

## CASTOR BBH35WC100SWS4R0NE

**Product SKU** BBH35WC100SWS4R0NE Standard **DIN EN 12532** Compliance Series SWS4 (ESD) Fastening Bolt fastening Brake and back brake Direction Material of the steel wheel center Wheel Tread solid rubber tread Temperature -20°C to +60°C range Wheel Diameter 100mm Load Capacity 50kg **Total Hight** 124mm Width of Tread 27mm wheel hub Width 40mm Offset 40mm **Fastening Bolt** 13mm **Hole Diameter Swivel Radius** 127mm Wheel Bolt Size M8 **Bushing** 12mm Diameter Weight 0.88kg Wheel Bearing roller bearing **Rubber Shore** 85° Shore A Special Features electrostatic (ESD)