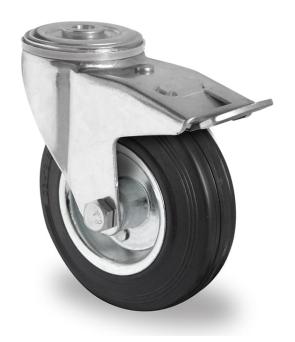

## CASTOR BBH35WC100SWS4R0NA

**Product SKU** BBH35WC100SWS4R0NA

**Standard DIN EN 12532** Compliance

**Series** SWS4 (antistatic)

**Fastening Bolt fastening** 

**Brake and** back brake **Direction** 

Material of the

steel wheel center Wheel

**Tread** solid rubber tread

**Temperature** -20°C to +60°C range

**Wheel Diameter** 100mm

**Load Capacity** 50kg

**Total Hight** 124mm

Width of Tread 27mm

wheel hub Width 40mm

Offset 40mm

**Fastening Bolt** 

13mm **Hole Diameter** 

**Swivel Radius** 127mm

**Wheel Bolt Size** M8

**Bushing** Diameter

12mm

Weight

0.88kg

**Wheel Bearing** 

roller bearing

**Rubber Shore** 85° Shore A

Special Features antistatic