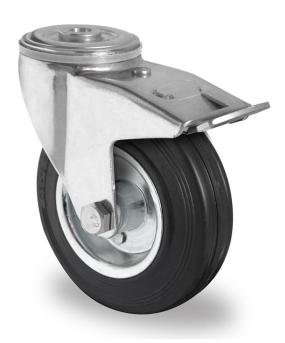

## CASTOR BBH35WC100SWS4R0N

| Product SKU                     | BBH35WC100SWS4R0N  |
|---------------------------------|--------------------|
| Standard<br>Compliance          | DIN EN 12532       |
| Series                          | SWS4               |
| Fastening                       | Bolt fastening     |
| Brake and<br>Direction          | back brake         |
| Material of the<br>Wheel        | steel wheel center |
| Tread                           | solid rubber tread |
| Temperature<br>range            | -20°C to +60°C     |
| Wheel Diameter                  | 100mm              |
| Load Capacity                   | 75kg               |
| Total Hight                     | 124mm              |
| Width of Tread                  | 27mm               |
| wheel hub Width                 | 40mm               |
| Offset                          | 40mm               |
| Fastening Bolt<br>Hole Diameter | 13mm               |
| Swivel Radius                   | 127mm              |
| Wheel Bolt Size                 | M8                 |
| Bushing<br>Diameter             | 12mm               |
| Weight                          | 0.88kg             |
| Wheel Bearing                   | roller bearing     |
| Rubber Shore                    | 85° Shore A        |