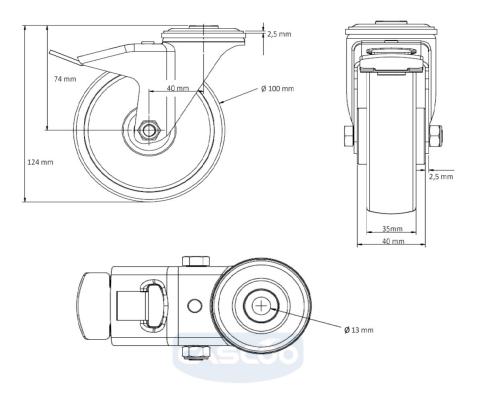

## CASTOR BBH35WC100SWS4R0N

| Product SKU                     | BBH35WC100SWS4R0N  |
|---------------------------------|--------------------|
| Standard<br>Compliance          | DIN EN 12532       |
| Series                          | SWS4               |
| Fastening                       | Bolt fastening     |
| Brake and<br>Direction          | back brake         |
| Material of the<br>Wheel        | steel wheel center |
| Tread                           | solid rubber tread |
| Temperature<br>range            | -20°C to +60°C     |
| Wheel Diameter                  | 100mm              |
| Load Capacity                   | 75kg               |
| Total Hight                     | 124mm              |
| Width of Tread                  | 27mm               |
| wheel hub Width                 | 40mm               |
| Offset                          | 40mm               |
| Fastening Bolt<br>Hole Diameter | 13mm               |
| Swivel Radius                   | 127mm              |
| Wheel Bolt Size                 | M8                 |
| Bushing<br>Diameter             | 12mm               |
| Weight                          | 0.88kg             |
| Wheel Bearing                   | roller bearing     |
| Rubber Shore                    | 85° Shore A        |