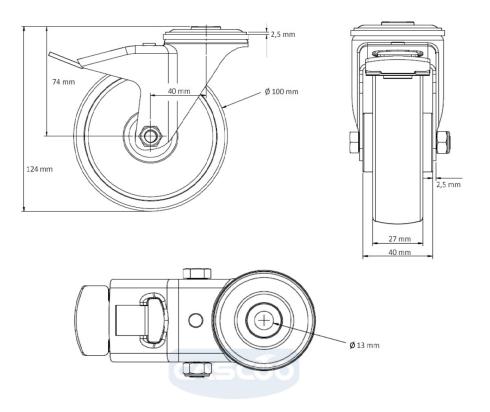

## CASTOR BBH35WC100SWR2R0N

| Product SKU                     | BBH35WC100SWR2R0N  |
|---------------------------------|--------------------|
| Standard<br>Compliance          | DIN EN 12532       |
| Series                          | SWR2               |
| Fastening                       | Bolt fastening     |
| Brake and<br>Direction          | back brake         |
| Material of the<br>Wheel        | steel wheel center |
| Tread                           | solid rubber tread |
| Temperature<br>range            | -20°C to +60°C     |
| Wheel Diameter                  | 100mm              |
| Load Capacity                   | 75kg               |
| Total Hight                     | 124mm              |
| Width of Tread                  | 27mm               |
| wheel hub Width                 | 40mm               |
| Offset                          | 40mm               |
| Fastening Bolt<br>Hole Diameter | 13mm               |
| Swivel Radius                   | 127mm              |
| Wheel Bolt Size                 | M8                 |
| Bushing<br>Diameter             | 12mm               |
| Weight                          | 0.9kg              |
| Wheel Bearing                   | roller bearing     |
| Rubber Shore                    | 85° Shore A        |
| Weight<br>Wheel Bearing         | roller bearing     |

## CASTOR BBH35WC100SWR2R0N

www.cascoo.ee