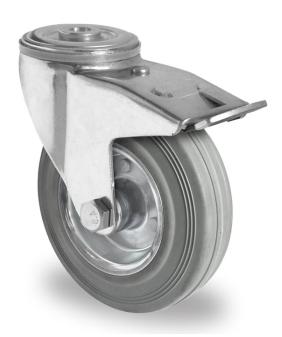

## CASTOR BBH35WC100SWR2R0N

| Product SKU                     | BBH35WC100SWR2R0N  |
|---------------------------------|--------------------|
| Standard<br>Compliance          | DIN EN 12532       |
| Series                          | SWR2               |
| Fastening                       | Bolt fastening     |
| Brake and<br>Direction          | back brake         |
| Material of the<br>Wheel        | steel wheel center |
| Tread                           | solid rubber tread |
| Temperature<br>range            | -20°C to +60°C     |
| Wheel Diameter                  | 100mm              |
| Load Capacity                   | 75kg               |
| Total Hight                     | 124mm              |
| Width of Tread                  | 27mm               |
| wheel hub Width                 | 40mm               |
| Offset                          | 40mm               |
| Fastening Bolt<br>Hole Diameter | 13mm               |
| Swivel Radius                   | 127mm              |
| Wheel Bolt Size                 | M8                 |
| Bushing<br>Diameter             | 12mm               |
| Weight                          | 0.9kg              |
| Wheel Bearing                   | roller bearing     |
| Rubber Shore                    | 85° Shore A        |
| Weight<br>Wheel Bearing         | roller bearing     |

## CASTOR BBH35WC100SWR2R0N

www.cascoo.ee