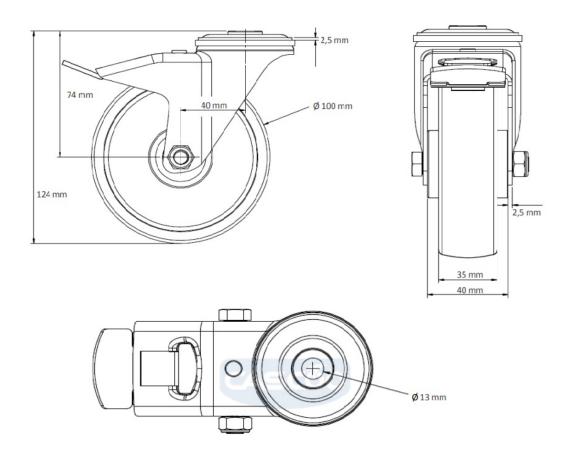

## CASTOR BBH35WC100R4F1R0N

**Product SKU** BBH35WC100R4F1R0N

**Standard DIN EN 12532** Compliance

**Series** R4F1

**Fastening Bolt fastening** 

**Brake and** back brake Direction

Material of the Wheel

polyamide (PA) wheel center

**Tread** elastic tread

**Temperature** 

-20°C to +80°C

range **Wheel Diameter** 

100mm

**Load Capacity** 150kg

**Total Hight** 124mm

Width of Tread 35mm wheel hub Width 40mm

Offset 40mm

**Fastening Bolt Hole Diameter** 

13mm

**Swivel Radius** 

127mm

**Wheel Bolt Size** M8

**Bushing** 

12mm

Weight

Diameter

0.78kg

**Wheel Bearing** 

roller bearing

**Rubber Shore** 

75° Shore A