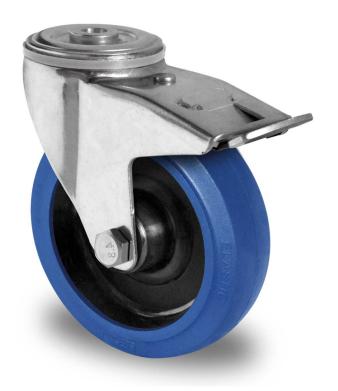

## CASTOR BBH35WC100R4F1R0N

**Product SKU** BBH35WC100R4F1R0N

**Standard DIN EN 12532** Compliance

**Series** R4F1

**Fastening Bolt fastening** 

**Brake and** back brake Direction

Material of the Wheel

polyamide (PA) wheel center

**Tread** elastic tread

**Temperature** 

-20°C to +80°C

range **Wheel Diameter** 

100mm

**Load Capacity** 150kg

**Total Hight** 124mm

Width of Tread 35mm wheel hub Width 40mm

Offset 40mm

**Fastening Bolt Hole Diameter** 

13mm

**Swivel Radius** 

127mm

**Wheel Bolt Size** M8

**Bushing** 

12mm

Weight

Diameter

0.78kg

**Wheel Bearing** 

roller bearing

**Rubber Shore** 

75° Shore A