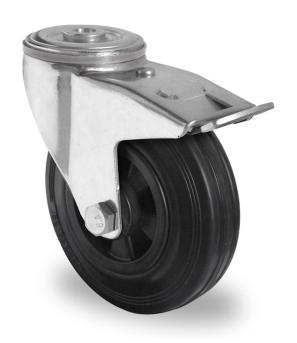

## CASTOR BBH35WC100P4S4R0NE

**Product SKU** BBH35WC100P4S4R0NE

**Standard DIN EN 12532** Compliance

**Series** P4S4 (ESD) **Fastening Bolt fastening** 

**Brake and** back brake **Direction** 

Material of the

polypropylene (PP) wheel center Wheel

**Tread** solid rubber tread

**Temperature** 

-20°C to +60°C

range **Wheel Diameter** 100mm **Load Capacity** 50kg **Total Hight** 124mm Width of Tread 32mm wheel hub Width 40mm

Offset 40mm

**Fastening Bolt Hole Diameter** 

13mm

**Swivel Radius** 127mm

**Wheel Bolt Size** M8

**Bushing** Diameter

12mm

Weight 0.83kg

**Wheel Bearing** roller bearing **Rubber Shore** 85° Shore A

**Special Features** electrostatic (ESD)