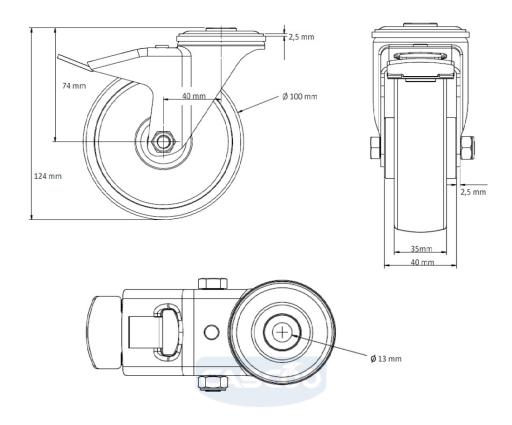

**Tread** solid rubber tread

**Temperature** range

-20°C to +60°C

**Wheel Diameter** 100mm **Load Capacity** 75kg **Total Hight** 124mm Width of Tread 32mm wheel hub Width 40mm

Offset 40mm

**Fastening Bolt** 13mm **Hole Diameter** 

**Swivel Radius** 127mm

**Wheel Bolt Size** M8

**Bushing** 12mm Diameter

Weight 0.83kg

**Wheel Bearing** roller bearing **Rubber Shore** 85° Shore A