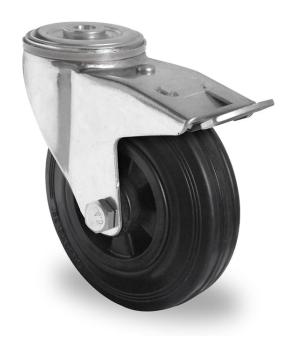

## CASTOR BBH35WC100P4S4R0N

**Product SKU** BBH35WC100P4S4R0N

**Standard DIN EN 12532** Compliance

**Series** P4S4

**Fastening Bolt fastening** 

**Brake and** back brake Direction

Material of the

polypropylene (PP) wheel center Wheel

**Tread** solid rubber tread

**Temperature** range

-20°C to +60°C

**Wheel Diameter** 100mm **Load Capacity** 75kg **Total Hight** 124mm Width of Tread 32mm wheel hub Width 40mm

Offset 40mm

**Fastening Bolt** 13mm **Hole Diameter** 

**Swivel Radius** 127mm

**Wheel Bolt Size** M8

**Bushing** 12mm Diameter

Weight 0.83kg

**Wheel Bearing** roller bearing **Rubber Shore** 85° Shore A