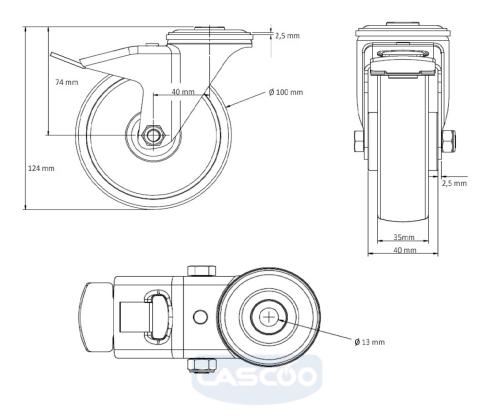

## CASTOR BBH35WC100P4R2R0N

| Product SKU                     | BBH35WC100P4R2R0N               |
|---------------------------------|---------------------------------|
| Standard<br>Compliance          | DIN EN 12532                    |
| Series                          | P4R2                            |
| Fastening                       | Bolt fastening                  |
| Brake and<br>Direction          | back brake                      |
| Material of the<br>Wheel        | polypropylene (PP) wheel center |
| Tread                           | solid rubber tread              |
| Temperature<br>range            | -20°C to +60°C                  |
| Wheel Diameter                  | 100mm                           |
| Load Capacity                   | 75kg                            |
| Total Hight                     | 124mm                           |
| Width of Tread                  | 32mm                            |
| wheel hub Width                 | 40mm                            |
| Offset                          | 40mm                            |
| Fastening Bolt<br>Hole Diameter | 13mm                            |
| Swivel Radius                   | 127mm                           |
| Wheel Bolt Size                 | M8                              |
| Bushing<br>Diameter             | 12mm                            |
| Weight                          | 0.83kg                          |
| Wheel Bearing                   | roller bearing                  |
| Rubber Shore                    | 85° Shore A                     |