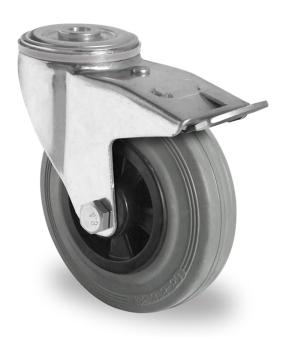

## CASTOR BBH35WC100P4R2R0N

| Product SKU                     | BBH35WC100P4R2R0N               |
|---------------------------------|---------------------------------|
| Standard<br>Compliance          | DIN EN 12532                    |
| Series                          | P4R2                            |
| Fastening                       | Bolt fastening                  |
| Brake and<br>Direction          | back brake                      |
| Material of the<br>Wheel        | polypropylene (PP) wheel center |
| Tread                           | solid rubber tread              |
| Temperature<br>range            | -20°C to +60°C                  |
| Wheel Diameter                  | 100mm                           |
| Load Capacity                   | 75kg                            |
| Total Hight                     | 124mm                           |
| Width of Tread                  | 32mm                            |
| wheel hub Width                 | 40mm                            |
| Offset                          | 40mm                            |
| Fastening Bolt<br>Hole Diameter | 13mm                            |
| Swivel Radius                   | 127mm                           |
| Wheel Bolt Size                 | M8                              |
| Bushing<br>Diameter             | 12mm                            |
| Weight                          | 0.83kg                          |
| Wheel Bearing                   | roller bearing                  |
| Rubber Shore                    | 85° Shore A                     |