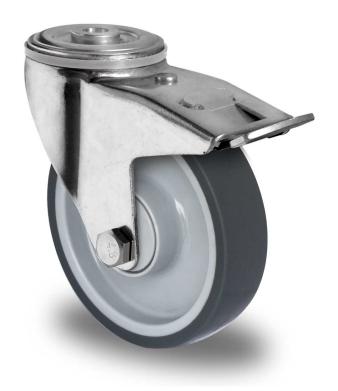

## CASTOR BBH35WC100P2V2B32

**Product SKU** BBH35WC100P2V2B32

**Standard DIN EN 12532** Compliance

P2V2 **Series** 

**Fastening Bolt fastening** 

**Brake and** back brake **Direction** 

Material of the

polypropylene (PP) wheel center Wheel

**Tread** thermoplastic rubber tread

**Temperature** -20°C to +60°C

range

**Wheel Diameter** 100mm **Load Capacity** 100kg **Total Hight** 124mm Width of Tread 32mm wheel hub Width 40mm

Offset 40mm

**Fastening Bolt** 13mm **Hole Diameter** 

**Swivel Radius** 127mm

**Wheel Bolt Size** M8

**Bushing** 8mm Diameter

Weight 0.72kg

**Wheel Bearing** ball bearing **Rubber Shore** 85° Shore A