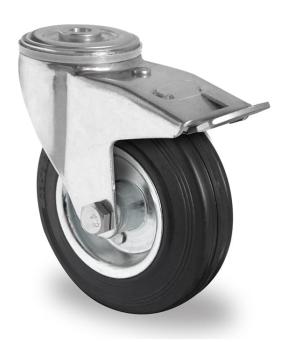

## CASTOR BBH35WC080SWS4R0NA

| Product SKU                     | BBH35WC080SWS4R0NA |
|---------------------------------|--------------------|
| Standard<br>Compliance          | DIN EN 12532       |
| Series                          | SWS4 (antistatic)  |
| Fastening                       | Bolt fastening     |
| Brake and<br>Direction          | back brake         |
| Material of the<br>Wheel        | steel wheel center |
| Tread                           | solid rubber tread |
| Temperature<br>range            | -20°C to +60°C     |
| Wheel Diameter                  | 80mm               |
| Load Capacity                   | 50kg               |
| Total Hight                     | 104mm              |
| Width of Tread                  | 27mm               |
| wheel hub Width                 | 40mm               |
| Offset                          | 40mm               |
| Fastening Bolt<br>Hole Diameter | 13mm               |
| Swivel Radius                   | 127mm              |
| Wheel Bolt Size                 | M8                 |
| Bushing<br>Diameter             | 12mm               |
| Weight                          | 0.73kg             |
| Wheel Bearing                   | roller bearing     |
| Rubber Shore                    | 85° Shore A        |
| Special Features                | antistatic         |
|                                 |                    |