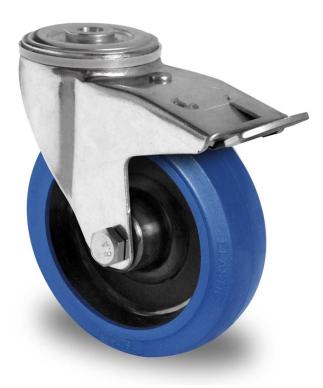

## CASTOR BBH35WC080R4F1R0N

| Product SKU                     | BBH35WC080R4F1R0N           |
|---------------------------------|-----------------------------|
| Standard<br>Compliance          | DIN EN 12532                |
| Series                          | R4F1                        |
| Fastening                       | Bolt fastening              |
| Brake and<br>Direction          | back brake                  |
| Material of the<br>Wheel        | polyamide (PA) wheel center |
| Tread                           | elastic tread               |
| Temperature<br>range            | -20°C to +80°C              |
| Wheel Diameter                  | 80mm                        |
| Load Capacity                   | 130kg                       |
| Total Hight                     | 104mm                       |
| Width of Tread                  | 35mm                        |
| wheel hub Width                 | 40mm                        |
| Offset                          | 40mm                        |
| Fastening Bolt<br>Hole Diameter | 13mm                        |
| Swivel Radius                   | 127mm                       |
| Wheel Bolt Size                 | M8                          |
| Bushing<br>Diameter             | 12mm                        |
| Weight                          | 0.69kg                      |
| Wheel Bearing                   | roller bearing              |
| Rubber Shore                    | 75° Shore A                 |

## CASTOR BBH35WC080R4F1R0N