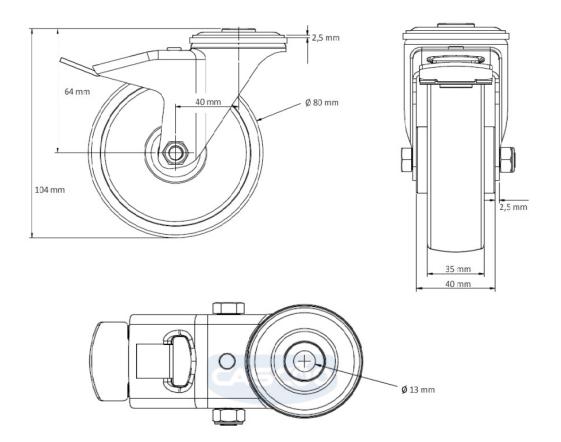

## CASTOR BBH35WC080R4F1R0N

| Product SKU                     | BBH35WC080R4F1R0N           |
|---------------------------------|-----------------------------|
| Standard<br>Compliance          | DIN EN 12532                |
| Series                          | R4F1                        |
| Fastening                       | Bolt fastening              |
| Brake and<br>Direction          | back brake                  |
| Material of the<br>Wheel        | polyamide (PA) wheel center |
| Tread                           | elastic tread               |
| Temperature<br>range            | -20°C to +80°C              |
| Wheel Diameter                  | 80mm                        |
| Load Capacity                   | 130kg                       |
| Total Hight                     | 104mm                       |
| Width of Tread                  | 35mm                        |
| wheel hub Width                 | 40mm                        |
| Offset                          | 40mm                        |
| Fastening Bolt<br>Hole Diameter | 13mm                        |
| Swivel Radius                   | 127mm                       |
| Wheel Bolt Size                 | M8                          |
| Bushing<br>Diameter             | 12mm                        |
| Weight                          | 0.69kg                      |
| Wheel Bearing                   | roller bearing              |
| Rubber Shore                    | 75° Shore A                 |

## CASTOR BBH35WC080R4F1R0N