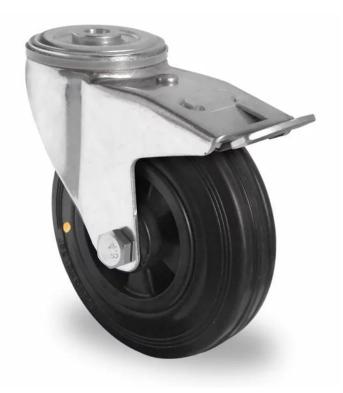

## CASTOR BBH35WC080P4S4R0NE

**Product SKU** BBH35WC080P4S4R0NE

**Standard DIN EN 12532** Compliance

**Series** P4S4 (ESD)

**Fastening Bolt fastening** 

**Brake and** back brake **Direction** 

Material of the

polypropylene (PP) wheel center Wheel

**Tread** solid rubber tread

**Temperature** range

-20°C to +60°C

**Wheel Diameter** 80mm **Load Capacity** 50kg **Total Hight** 104mm Width of Tread 32mm

wheel hub Width 40mm

Offset 40mm

**Fastening Bolt** 13mm **Hole Diameter** 

**Swivel Radius** 127mm

**Wheel Bolt Size** M8

**Bushing** 12mm Diameter

Weight 0.69kg

**Wheel Bearing** roller bearing **Rubber Shore** 85° Shore A

**Special Features** electrostatic (ESD)