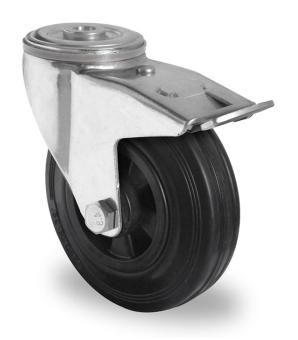

## CASTOR BBH35WC080P4S4R0N

**Product SKU** BBH35WC080P4S4R0N

**Standard DIN EN 12532** Compliance

**Series** P4S4

**Fastening Bolt fastening** 

**Brake and** back brake Direction

Material of the Wheel

polypropylene (PP) wheel center

**Tread** solid rubber tread

**Temperature** range

-20°C to +60°C

**Wheel Diameter** 80mm **Load Capacity** 70kg **Total Hight** 104mm Width of Tread 32mm wheel hub Width 40mm Offset 40mm

**Fastening Bolt** 

13mm **Hole Diameter** 

**Swivel Radius** 127mm

**Wheel Bolt Size** M8

**Bushing** 12mm Diameter

Weight 0.69kg

**Wheel Bearing** roller bearing **Rubber Shore** 85° Shore A