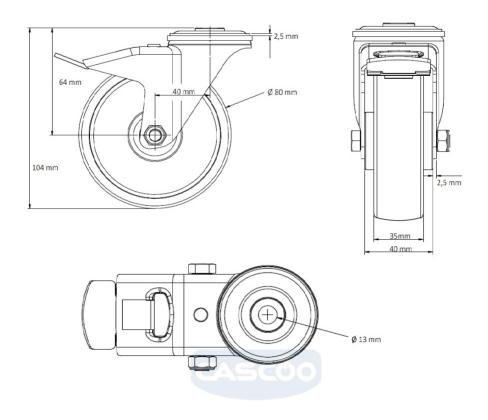

**Tread** solid rubber tread

**Temperature** range

-20°C to +60°C

**Wheel Diameter** 80mm **Load Capacity** 70kg **Total Hight** 104mm Width of Tread 32mm wheel hub Width 40mm Offset 40mm

**Fastening Bolt** 

13mm **Hole Diameter** 

**Swivel Radius** 127mm

**Wheel Bolt Size** M8

**Bushing** 12mm Diameter

Weight 0.69kg

**Wheel Bearing** roller bearing **Rubber Shore** 85° Shore A