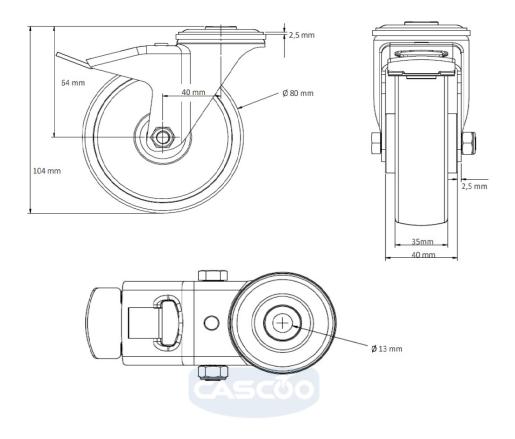

## CASTOR BBH35WC080P4R2R0N

**Product SKU** BBH35WC080P4R2R0N

**Standard DIN EN 12532** Compliance

**Series** P4R2

**Fastening Bolt fastening** 

**Brake and** back brake Direction

Material of the Wheel

polypropylene (PP) wheel center

**Tread** solid rubber tread

**Temperature** range

-20°C to +60°C

**Wheel Diameter** 80mm **Load Capacity** 70kg 104mm

**Total Hight** Width of Tread 32mm

wheel hub Width 40mm

Offset 40mm

**Fastening Bolt** 13mm **Hole Diameter** 

**Swivel Radius** 127mm

**Wheel Bolt Size** M8

**Bushing** Diameter

12mm

Weight 0.7kg

**Wheel Bearing** roller bearing **Rubber Shore** 85° Shore A