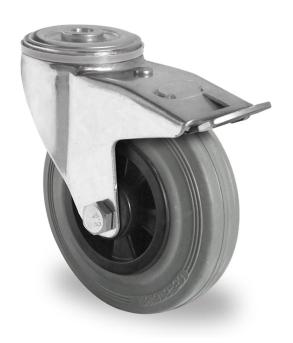

## CASTOR BBH35WC080P4R2R0N

**Product SKU** BBH35WC080P4R2R0N

**Standard DIN EN 12532** Compliance

**Series** P4R2

**Fastening Bolt fastening** 

**Brake and** back brake Direction

Material of the Wheel

polypropylene (PP) wheel center

**Tread** solid rubber tread

**Temperature** range

-20°C to +60°C

**Wheel Diameter** 80mm **Load Capacity** 70kg 104mm

**Total Hight** Width of Tread 32mm

wheel hub Width 40mm

Offset 40mm

**Fastening Bolt** 13mm **Hole Diameter** 

**Swivel Radius** 127mm

**Wheel Bolt Size** M8

**Bushing** Diameter

12mm

Weight 0.7kg

**Wheel Bearing** roller bearing **Rubber Shore** 85° Shore A