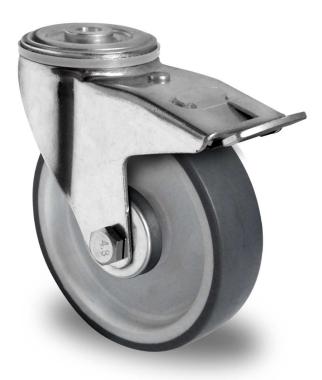

## CASTOR BBH35WC080P2V2R1W

| Product SKU                     | BBH35WC080P2V2R1W               |
|---------------------------------|---------------------------------|
| Standard<br>Compliance          | DIN EN 12532                    |
| Series                          | P2V2                            |
| Fastening                       | Bolt fastening                  |
| Brake and<br>Direction          | back brake                      |
| Material of the<br>Wheel        | polypropylene (PP) wheel center |
| Tread                           | thermoplastic rubber tread      |
| Temperature<br>range            | -20°C to +60°C                  |
| Wheel Diameter                  | 80mm                            |
| Load Capacity                   | 80kg                            |
| Total Hight                     | 104mm                           |
| Width of Tread                  | 32mm                            |
| wheel hub Width                 | 40mm                            |
| Offset                          | 40mm                            |
| Fastening Bolt<br>Hole Diameter | 13mm                            |
| Swivel Radius                   | 127mm                           |
| Wheel Bolt Size                 | M8                              |
| Bushing<br>Diameter             | 12mm                            |
| Weight                          | 0.67kg                          |
| Wheel Bearing                   | roller bearing                  |
| Rubber Shore                    | 85° Shore A                     |