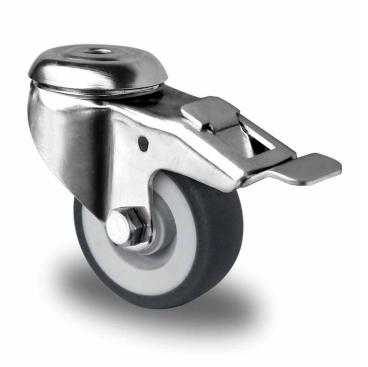

## CASTOR BAH1QS0050P2T2S42

**Product SKU** BAH1QS0050P2T2S42

**Standard DIN EN 12530** Compliance

**Series** P2T2

**Fastening Bolt fastening** 

**Brake and** back brake **Direction** 

Material of the

polypropylene (PP) wheel center Wheel

**Tread** thermoplastic rubber tread

**Temperature** -20°C to +60°C range

**Wheel Diameter** 50mm **Load Capacity** 50kg **Total Hight** 70<sub>mm</sub>

Width of Tread 19mm wheel hub Width 22mm

Offset 25mm

**Fastening Bolt** 11<sub>mm</sub> **Hole Diameter** 

**Swivel Radius** 80mm

**Wheel Bolt Size** M6

**Bushing** 6mm Diameter

**Wheel Bearing** ball bearing Special Features stainless steel