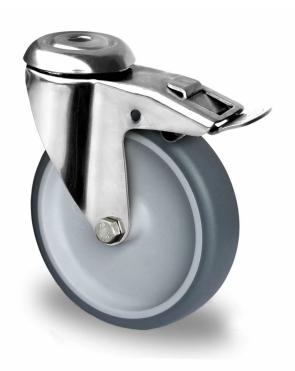

## CASTOR BAH19S0080P2T2L0N

**Product SKU** BAH19S0080P2T2L0N

**Standard DIN EN 12530** Compliance

**Series** P2T2

**Fastening Bolt fastening** 

**Brake and** back brake **Direction** 

Material of the

polypropylene (PP) wheel center Wheel

**Tread** thermoplastic rubber tread

**Temperature** range

-20°C to +60°C

**Wheel Diameter** 80mm **Load Capacity** 80kg **Total Hight** 111mm Width of Tread 32mm wheel hub Width 36mm Offset 36mm

**Fastening Bolt** 

11<sub>mm</sub>

**Hole Diameter Swivel Radius** 

108mm

**Wheel Bolt Size** 

M8

**Bushing** Diameter

12mm

**Wheel Bearing** plain bearing Special Features stainless steel