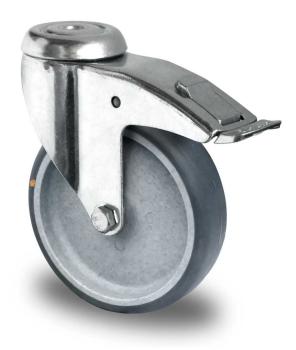

## CASTOR BAH15C0125P2T2P0NE

| Product SKU                     | BAH15C0125P2T2P0NE              |
|---------------------------------|---------------------------------|
| Standard<br>Compliance          | DIN EN 12530                    |
| Series                          | P2T2 (ESD)                      |
| Fastening                       | Bolt fastening                  |
| Brake and<br>Direction          | back brake                      |
| Material of the<br>Wheel        | polypropylene (PP) wheel center |
| Tread                           | thermoplastic rubber tread      |
| Temperature<br>range            | -20°C to +60°C                  |
| Wheel Diameter                  | 125mm                           |
| Load Capacity                   | 70kg                            |
| Total Hight                     | 160mm                           |
| Width of Tread                  | 32mm                            |
| wheel hub Width                 | 36mm                            |
| Offset                          | 40mm                            |
| Fastening Bolt<br>Hole Diameter | 11mm                            |
| Swivel Radius                   | 132mm                           |
| Wheel Bolt Size                 | M8                              |
| Bushing<br>Diameter             | 12mm                            |
| Weight                          | 0.73kg                          |
| Wheel Bearing                   | plain bearing                   |
| Special Features                | electrostatic (ESD)             |
|                                 |                                 |