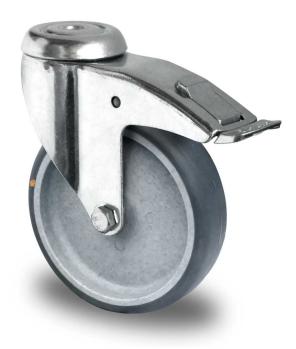

## CASTOR BAH15C0125P2T2P0NA

**Product SKU** BAH15C0125P2T2P0NA Standard **DIN EN 12530** Compliance P2T2 (antistatic) Series Fastening Bolt fastening Brake and back brake Direction Material of the polypropylene (PP) wheel center Wheel Tread thermoplastic rubber tread Temperature -20°C to +60°C range Wheel Diameter 125mm Load Capacity 70kg **Total Hight** 160mm Width of Tread 32mm wheel hub Width 36mm Offset 40mm **Fastening Bolt** 11mm **Hole Diameter** Swivel Radius 132mm Wheel Bolt Size M8 **Bushing** 12mm Diameter Weight 0.73kg Wheel Bearing plain bearing Special Features antistatic