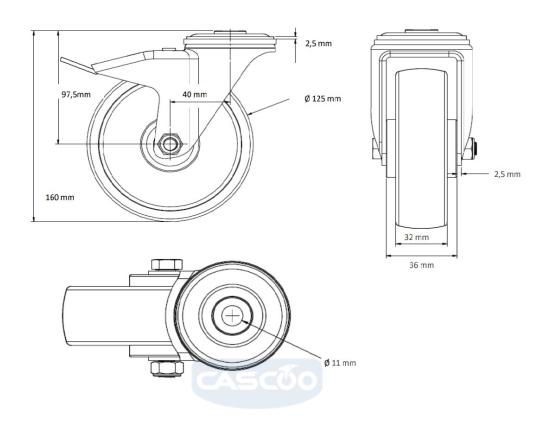

**Tread** thermoplastic rubber tread

**Temperature** -20°C to +60°C range

**Wheel Diameter** 125mm **Load Capacity** 100kg **Total Hight** 160mm Width of Tread 32mm

wheel hub Width 36mm Offset 40mm

**Fastening Bolt** 11<sub>mm</sub> **Hole Diameter** 

**Swivel Radius** 132mm

**Wheel Bolt Size** M8

**Bushing** Diameter

Weight 0.79kg

**Wheel Bearing** ball bearing **Rubber Shore** 95° Shore A

8mm