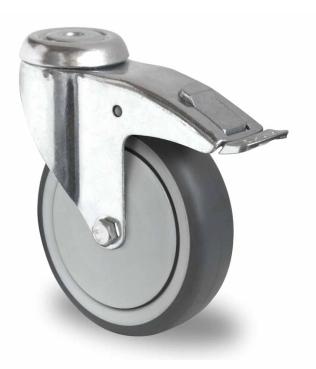

## **CASTOR BAH15C0125P2T2B42**

**Product SKU** BAH15C0125P2T2B42

**Standard DIN EN 12530** Compliance

**Series** P2T2

**Fastening Bolt fastening** 

**Brake and** back brake **Direction** 

Material of the

polypropylene (PP) wheel center Wheel

**Tread** thermoplastic rubber tread

**Temperature** -20°C to +60°C range

**Wheel Diameter** 125mm **Load Capacity** 100kg **Total Hight** 160mm Width of Tread 32mm

wheel hub Width 36mm Offset 40mm

**Fastening Bolt** 11<sub>mm</sub> **Hole Diameter** 

**Swivel Radius** 132mm

**Wheel Bolt Size** M8

**Bushing** Diameter

Weight 0.79kg

**Wheel Bearing** ball bearing **Rubber Shore** 95° Shore A

8mm