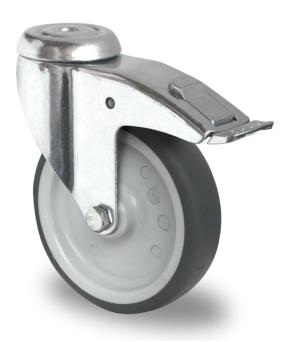

## CASTOR BAH15C0100P2T2P0NE

| Product SKU                     | BAH15C0100P2T2P0NE              |
|---------------------------------|---------------------------------|
| Standard<br>Compliance          | DIN EN 12530                    |
| Series                          | P2T2 (ESD)                      |
| Fastening                       | Bolt fastening                  |
| Brake and<br>Direction          | back brake                      |
| Material of the<br>Wheel        | polypropylene (PP) wheel center |
| Tread                           | thermoplastic rubber tread      |
| Temperature<br>range            | -20°C to +60°C                  |
| Wheel Diameter                  | 100mm                           |
| Load Capacity                   | 70kg                            |
| Total Hight                     | 135mm                           |
| Width of Tread                  | 32mm                            |
| wheel hub Width                 | 36mm                            |
| Offset                          | 37mm                            |
| Fastening Bolt<br>Hole Diameter | 11mm                            |
| Swivel Radius                   | 132mm                           |
| Wheel Bolt Size                 | M8                              |
| Bushing<br>Diameter             | 12mm                            |
| Weight                          | 0.65kg                          |
| Wheel Bearing                   | plain bearing                   |
| Special Features                | electrostatic (ESD)             |
|                                 |                                 |