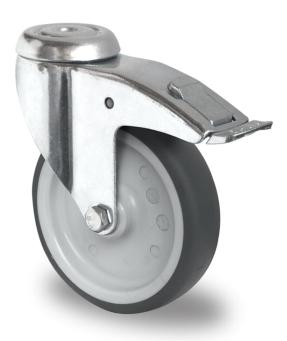

## CASTOR BAH15C0100P2T2P0N

| Product SKU                     | BAH15C0100P2T2P0N               |
|---------------------------------|---------------------------------|
| Standard<br>Compliance          | DIN EN 12530                    |
| Series                          | P2T2                            |
| Fastening                       | Bolt fastening                  |
| Brake and<br>Direction          | back brake                      |
| Material of the<br>Wheel        | polypropylene (PP) wheel center |
| Tread                           | thermoplastic rubber tread      |
| Temperature<br>range            | -20°C to +60°C                  |
| Wheel Diameter                  | 100mm                           |
| Load Capacity                   | 100kg                           |
| Total Hight                     | 135mm                           |
| Width of Tread                  | 32mm                            |
| wheel hub Width                 | 36mm                            |
| Offset                          | 37mm                            |
| Fastening Bolt<br>Hole Diameter | 11mm                            |
| Swivel Radius                   | 132mm                           |
| Wheel Bolt Size                 | M8                              |
| Bushing<br>Diameter             | 12mm                            |
| Weight                          | 0.65kg                          |
| Wheel Bearing                   | plain bearing                   |
| Rubber Shore                    | 95° Shore A                     |

## CASTOR BAH15C0100P2T2P0N