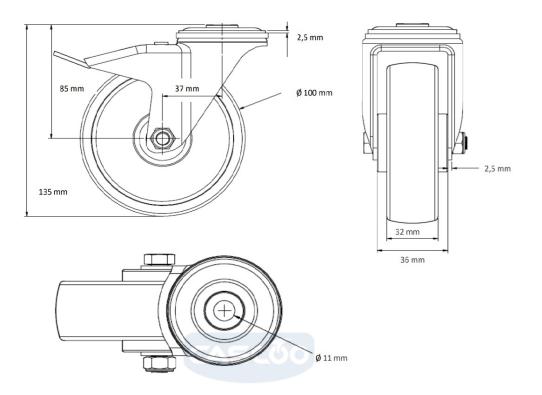

## CASTOR BAH15C0100P2T2P0N

| Product SKU                     | BAH15C0100P2T2P0N               |
|---------------------------------|---------------------------------|
| Standard<br>Compliance          | DIN EN 12530                    |
| Series                          | P2T2                            |
| Fastening                       | Bolt fastening                  |
| Brake and<br>Direction          | back brake                      |
| Material of the<br>Wheel        | polypropylene (PP) wheel center |
| Tread                           | thermoplastic rubber tread      |
| Temperature<br>range            | -20°C to +60°C                  |
| Wheel Diameter                  | 100mm                           |
| Load Capacity                   | 100kg                           |
| Total Hight                     | 135mm                           |
| Width of Tread                  | 32mm                            |
| wheel hub Width                 | 36mm                            |
| Offset                          | 37mm                            |
| Fastening Bolt<br>Hole Diameter | 11mm                            |
| Swivel Radius                   | 132mm                           |
| Wheel Bolt Size                 | M8                              |
| Bushing<br>Diameter             | 12mm                            |
| Weight                          | 0.65kg                          |
| Wheel Bearing                   | plain bearing                   |
| Rubber Shore                    | 95° Shore A                     |

## CASTOR BAH15C0100P2T2P0N