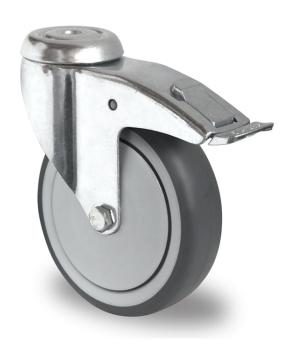

## **CASTOR BAH15C0100P2T2B42**

Product SKU BAH15C0100P2T2B42

Standard Compliance DIN EN 12530

Series P2T2

Fastening Bolt fastening

Brake and Direction back brake

Material of the Wheel

polypropylene (PP) wheel center

**Tread** thermoplastic rubber tread

Temperature range

-20°C to +60°C

Wheel Diameter 100mm
Load Capacity 100kg
Total Hight 135mm
Width of Tread 32mm
wheel hub Width 36mm
Offset 37mm

Fastening Bolt Hole Diameter

11mm

Swivel Radius 132mm

Wheel Bolt Size M8

Bushing Diameter

8mm

Weight 0.7kg

Wheel Bearing ball bearing

Rubber Shore 95° Shore A