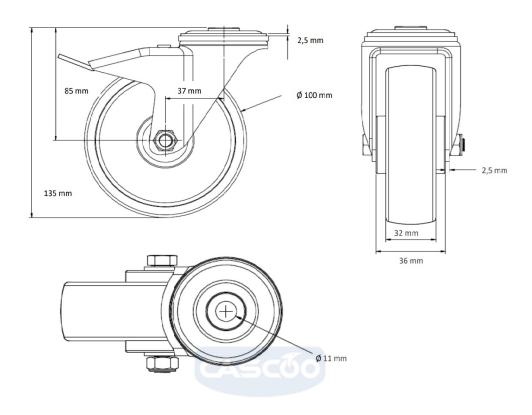

## **CASTOR BAH15C0100P2T2B42**

Product SKU BAH15C0100P2T2B42

Standard Compliance DIN EN 12530

Series P2T2

Fastening Bolt fastening

Brake and Direction back brake

Material of the Wheel

polypropylene (PP) wheel center

**Tread** thermoplastic rubber tread

Temperature range

-20°C to +60°C

Wheel Diameter 100mm
Load Capacity 100kg
Total Hight 135mm
Width of Tread 32mm
wheel hub Width 36mm
Offset 37mm

Fastening Bolt Hole Diameter

11mm

Swivel Radius 132mm

Wheel Bolt Size M8

Bushing Diameter

8mm

Weight 0.7kg

Wheel Bearing ball bearing

Rubber Shore 95° Shore A