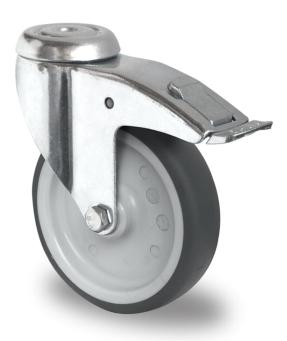

## CASTOR BAH15C0080P2T2P0N

| Product SKU                     | BAH15C0080P2T2P0N               |
|---------------------------------|---------------------------------|
| Standard<br>Compliance          | DIN EN 12530                    |
| Series                          | P2T2                            |
| Fastening                       | Bolt fastening                  |
| Brake and<br>Direction          | back brake                      |
| Material of the<br>Wheel        | polypropylene (PP) wheel center |
| Tread                           | thermoplastic rubber tread      |
| Temperature<br>range            | -20°C to +60°C                  |
| Wheel Diameter                  | 80mm                            |
| Load Capacity                   | 80kg                            |
| Total Hight                     | 111mm                           |
| Width of Tread                  | 32mm                            |
| wheel hub Width                 | 36mm                            |
| Offset                          | 37mm                            |
| Fastening Bolt<br>Hole Diameter | 11mm                            |
| Swivel Radius                   | 132mm                           |
| Wheel Bolt Size                 | M8                              |
| Bushing<br>Diameter             | 12mm                            |
| Weight                          | 0.58kg                          |
| Wheel Bearing                   | plain bearing                   |
| Rubber Shore                    | 95° Shore A                     |