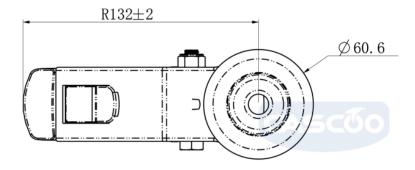

Swivel Radius 132mm

Wheel Bolt Size M8

Bushing Diameter

8mm

Weight 0.63kg
Wheel Bearing ball bearing

**Rubber Shore** 95° Shore A