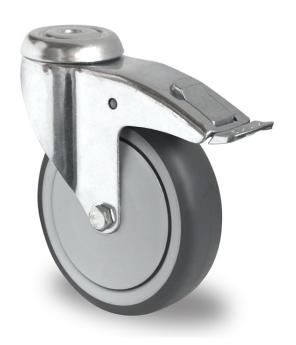

## **CASTOR BAH15C0080P2T2B42**

Product SKU BAH15C0080P2T2B42

Standard Compliance DIN EN 12530

Series P2T2

Fastening Bolt fastening

Brake and Direction back brake

Material of the Wheel

polypropylene (PP) wheel center

**Tread** thermoplastic rubber tread

Temperature range

-20°C to +60°C

Wheel Diameter 80mm
Load Capacity 80kg
Total Hight 111mm
Width of Tread 32mm
wheel hub Width 36mm
Offset 37mm

Fastening Bolt Hole Diameter