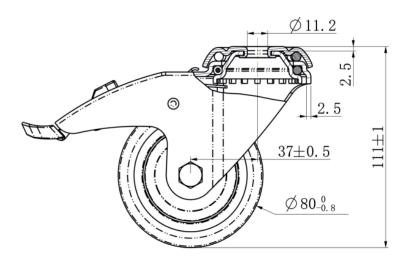

**Tread** thermoplastic rubber tread

Temperature range

-20°C to +60°C

Wheel Diameter 80mm
Load Capacity 80kg
Total Hight 111mm
Width of Tread 32mm
wheel hub Width 36mm
Offset 37mm

Fastening Bolt Hole Diameter

Swivel Radius 132mm

Wheel Bolt Size M8

Bushing Diameter

8mm

Weight 0.63kg
Wheel Bearing ball bearing

**Rubber Shore** 95° Shore A