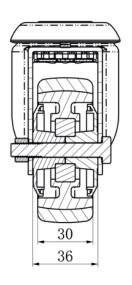

**Tread** thermoplastic rubber tread

Temperature range

-20°C to +60°C

Wheel Diameter 80mm
Load Capacity 80kg
Total Hight 111mm
Width of Tread 32mm
wheel hub Width 36mm
Offset 37mm

Fastening Bolt Hole Diameter

Swivel Radius 132mm

Wheel Bolt Size M8

Bushing Diameter

8mm

Weight 0.63kg
Wheel Bearing ball bearing

**Rubber Shore** 95° Shore A