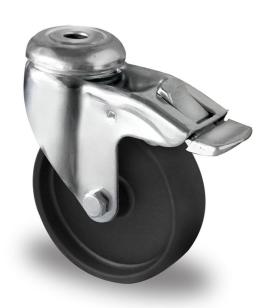

## CASTOR BAH12C0075P4P4P0N

| Product SKU                     | BAH12C0075P4P4P0N               |
|---------------------------------|---------------------------------|
| Standard<br>Compliance          | DIN EN 12530                    |
| Series                          | P4P4                            |
| Fastening                       | Bolt fastening                  |
| Brake and<br>Direction          | back brake                      |
| Material of the<br>Wheel        | polypropylene (PP) wheel center |
| Tread                           | polypropylene (PP) tread        |
| Temperature<br>range            | -20°C to +60°C                  |
| Wheel Diameter                  | 75mm                            |
| Load Capacity                   | 30kg                            |
| Total Hight                     | 100mm                           |
| Width of Tread                  | 23mm                            |
| wheel hub Width                 | 28mm                            |
| Offset                          | 25mm                            |
| Fastening Bolt<br>Hole Diameter | 11mm                            |
| Swivel Radius                   | 80mm                            |
| Wheel Bolt Size                 | M6                              |
| Bushing<br>Diameter             | 8mm                             |
| Weight                          | 0.24kg                          |
| Wheel Bearing                   | plain bearing                   |
|                                 |                                 |