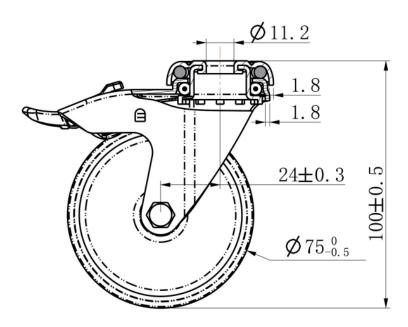

## CASTOR BAH12C0075P4P4P0N

| Product SKU                     | BAH12C0075P4P4P0N               |
|---------------------------------|---------------------------------|
| Standard<br>Compliance          | DIN EN 12530                    |
| Series                          | P4P4                            |
| Fastening                       | Bolt fastening                  |
| Brake and<br>Direction          | back brake                      |
| Material of the<br>Wheel        | polypropylene (PP) wheel center |
| Tread                           | polypropylene (PP) tread        |
| Temperature<br>range            | -20°C to +60°C                  |
| Wheel Diameter                  | 75mm                            |
| Load Capacity                   | 30kg                            |
| Total Hight                     | 100mm                           |
| Width of Tread                  | 23mm                            |
| wheel hub Width                 | 28mm                            |
| Offset                          | 25mm                            |
| Fastening Bolt<br>Hole Diameter | 11mm                            |
| Swivel Radius                   | 80mm                            |
| Wheel Bolt Size                 | M6                              |
| Bushing<br>Diameter             | 8mm                             |
| Weight                          | 0.24kg                          |
| Wheel Bearing                   | plain bearing                   |
|                                 |                                 |