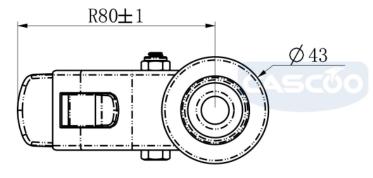

## CASTOR BAH12C0075P4P4P0N

| Product SKU                     | BAH12C0075P4P4P0N               |
|---------------------------------|---------------------------------|
| Standard<br>Compliance          | DIN EN 12530                    |
| Series                          | P4P4                            |
| Fastening                       | Bolt fastening                  |
| Brake and<br>Direction          | back brake                      |
| Material of the<br>Wheel        | polypropylene (PP) wheel center |
| Tread                           | polypropylene (PP) tread        |
| Temperature<br>range            | -20°C to +60°C                  |
| Wheel Diameter                  | 75mm                            |
| Load Capacity                   | 30kg                            |
| Total Hight                     | 100mm                           |
| Width of Tread                  | 23mm                            |
| wheel hub Width                 | 28mm                            |
| Offset                          | 25mm                            |
| Fastening Bolt<br>Hole Diameter | 11mm                            |
| Swivel Radius                   | 80mm                            |
| Wheel Bolt Size                 | M6                              |
| Bushing<br>Diameter             | 8mm                             |
| Weight                          | 0.24kg                          |
| Wheel Bearing                   | plain bearing                   |
|                                 |                                 |