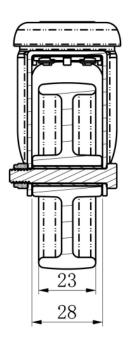

## CASTOR BAH12C0075P4P4P0N

| Product SKU                     | BAH12C0075P4P4P0N               |
|---------------------------------|---------------------------------|
| Standard<br>Compliance          | DIN EN 12530                    |
| Series                          | P4P4                            |
| Fastening                       | Bolt fastening                  |
| Brake and<br>Direction          | back brake                      |
| Material of the<br>Wheel        | polypropylene (PP) wheel center |
| Tread                           | polypropylene (PP) tread        |
| Temperature<br>range            | -20°C to +60°C                  |
| Wheel Diameter                  | 75mm                            |
| Load Capacity                   | 30kg                            |
| Total Hight                     | 100mm                           |
| Width of Tread                  | 23mm                            |
| wheel hub Width                 | 28mm                            |
| Offset                          | 25mm                            |
| Fastening Bolt<br>Hole Diameter | 11mm                            |
| Swivel Radius                   | 80mm                            |
| Wheel Bolt Size                 | M6                              |
| Bushing<br>Diameter             | 8mm                             |
| Weight                          | 0.24kg                          |
| Wheel Bearing                   | plain bearing                   |
|                                 |                                 |