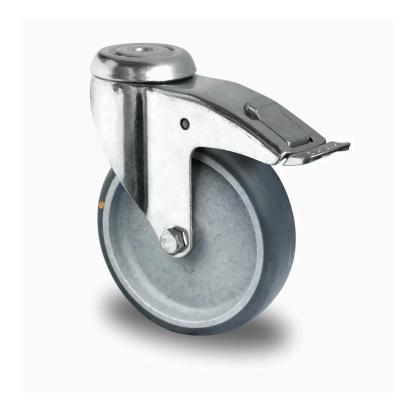

## CASTOR BAH12C0075P2T2P0NE

**Product SKU** BAH12C0075P2T2P0NE

**Standard DIN EN 12530** Compliance

**Series** P2T2 (ESD) **Fastening Bolt fastening** 

**Brake and** back brake **Direction** 

Material of the

polypropylene (PP) wheel center Wheel

**Tread** thermoplastic rubber tread

**Temperature** -20°C to +60°C range

**Wheel Diameter** 75mm **Load Capacity** 50kg **Total Hight** 100mm Width of Tread 25mm wheel hub Width 28mm

Offset 25mm

**Fastening Bolt Hole Diameter** 

11<sub>mm</sub>

**Swivel Radius** 80mm

**Wheel Bolt Size** M6

**Bushing** Diameter

8mm

Weight 0.26kg

**Wheel Bearing** plain bearing

Special Features electrostatic (ESD)