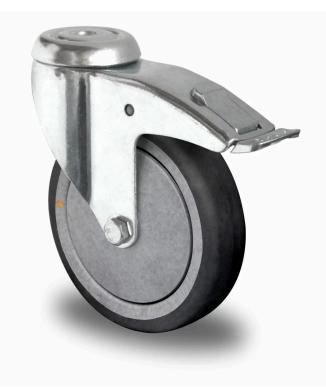

## CASTOR BAH12C0075P2T2B42E

| Product SKU                     | BAH12C0075P2T2B42E              |
|---------------------------------|---------------------------------|
| Standard<br>Compliance          | DIN EN 12530                    |
| Series                          | P2T2 (ESD)                      |
| Fastening                       | Bolt fastening                  |
| Brake and<br>Direction          | back brake                      |
| Material of the<br>Wheel        | polypropylene (PP) wheel center |
| Tread                           | thermoplastic rubber tread      |
| Temperature<br>range            | -20°C to +60°C                  |
| Wheel Diameter                  | 75mm                            |
| Load Capacity                   | 50kg                            |
| Total Hight                     | 100mm                           |
| Width of Tread                  | 25mm                            |
| wheel hub Width                 | 28mm                            |
| Offset                          | 25mm                            |
| Fastening Bolt<br>Hole Diameter | 11mm                            |
| Swivel Radius                   | 80mm                            |
| Wheel Bolt Size                 | M6                              |
| Bushing<br>Diameter             | 6mm                             |
| Wheel Bearing                   | ball bearing                    |
| Special Features                | electrostatic (ESD)             |
|                                 |                                 |